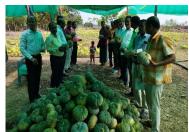

The team visited the mushroom spawn production unit at Gobinpur village and various demonstration sites at Gopalpur, Gobindapur and Bramhapura II village under Parichhal Panchayet, Khordha district, Odisha. It was observed that various latest technologies including new variety crops were implemented successfully in the farmers' fields which helped farmers to fetch more income from agriculture. An animal health camp was organized at Gopalpur village which was also attended by the team members where team members interacted with large number of livestock farmers. A Farmer-Scientist interaction programme was organised at Gobindpur village where farmers' queries were addressed by FFP monitoring team. The programme ended with the happy notes from the farmers for including such activities under Farmer FIRST Project which benefitted large number of agricultural farmers in the adopted villages.