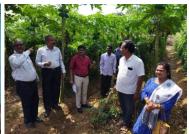

## Farmers' Field Visit Programme:

In the early morning on 22.03.2023, a field visit programme was organized in collaboration with the team, OUAT, Bhubaneswar under the leadership of Dr. P. Dey, Director, ICAR-ATARI Kolkata to monitor the progress of different activities being carried out by FFP Team, OUAT at their new and old adopted villages. The visit was coordinated by Dr. H. K. De. The persons attended the field visits are given in the Annexure-III.

The team visited the mushroom spawn production unit at Gobinpur village and various demonstration sites at Gopalpur, Gobindapur and Bramhapura II village under Parichhal Panchayet, Khordha district, Odisha. It was observed that various latest technologies including new variety crops were implemented successfully in the farmers' fields which helped farmers to fetch more income from agriculture. An animal health camp was organized at Gopalpur village which was also attended by the team members where team members interacted with large number of livestock farmers. A Farmer-Scientist interaction programme was organised at Gobindpur village where farmers' queries were addressed by FFP monitoring team. The programme ended with the happy notes from the farmers for including such activities under Farmer FIRST Project which benefitted large number of agricultural farmers in the adopted villages.