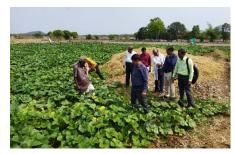

The team visited the mushroom spawn production unit at Gobinpur village and various demonstration sites at Gopalpur, Gobindapur and Bramhapura II village under Parichhal Panchayet, Khordha district, Odisha. It was observed that various latest technologies including new variety crops were implemented successfully in the farmers' fields which helped farmers to fetch more income from agriculture. An animal health camp was organized at Gopalpur village which was also attended by the team members where team members interacted with large number of livestock farmers. A Farmer-Scientist interaction programme was organised at Gobindpur village where farmers' queries were addressed by FFP monitoring team. The programme ended with the happy notes from the farmers for including such activities under Farmer FIRST Project which benefitted large number of agricultural farmers in the adopted villages.